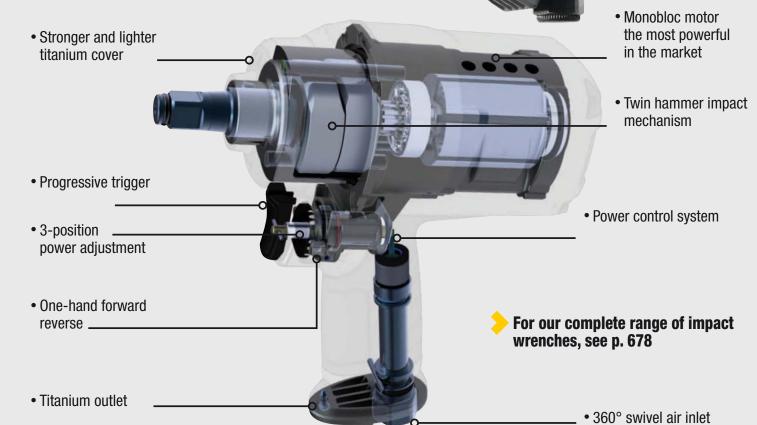

# **TITANIUM IMPACT WRENCH**

### 1700 NM FOR THE NS.3000F WRENCH! TWICE AS RELIABLE THAN OTHER IMPACT WRENCHES!

- New ergonomic soft grip.
- The most balanced tool in the market, tool weight centred in the handle axis.
- Titanium structure improving strength while reducing weight.
- 3 screwing power settings and always max torque in unscrewing.
- One-hand forward reverse.
- New trigger with progressive rotation speed.
- Rotating air fitting.
- Rubber bumper protecting the operator and wrench.

## NEW MONOBLOC MOTOR

- More powerful.
- Less moving parts, less maintenance.
- 4 air injectors, 6 pallets for better efficiency.

∌ EBCOW