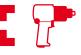

# **TITANIUM IMPACT WRENCH**

### 1700 NM FOR THE NS.3000F WRENCH! TWICE AS RELIABLE THAN OTHER IMPACT WRENCHES!

- New ergonomic soft grip.
- The most balanced tool in the market, tool weight centred in the handle axis.
- Titanium structure improving strength while reducing weight.
- 3 screwing power settings and always max torque in unscrewing.
- One-hand forward reverse.
- New trigger with progressive rotation speed.
- Rotating air fitting.
- Rubber bumper protecting the operator and wrench.

## NEW MONOBLOC MOTOR

- More powerful.
- Less moving parts, less maintenance.
- 4 air injectors, 6 pallets for better efficiency.

∌ EBCOW