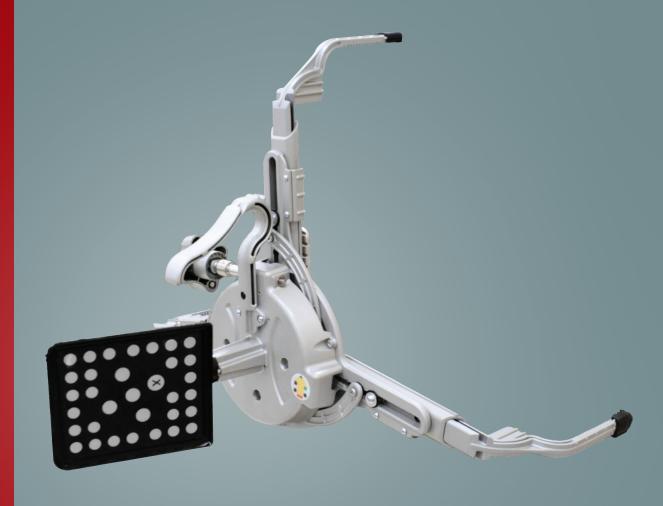

# FAST, SECURE AND EASY TO USE TOUCHLESS WHEEL CLAMP.

Provides secure clamping without touching the rim

NTRODUCING THE AC400 TOUCHLESS ALIGNMENT WHEEL CLAMP

**JohnBean** 

### FAST, SECURE CLAMPING WITHOUT TOUCHING THE RIM.

#### SECURE CLAMPING WITHOUT TOUCHING THE RIM

- Only the tire is contacted
- Clutch limited clamping force ensures accurate and repeatable results
- Durable and lightweight magnesium construction