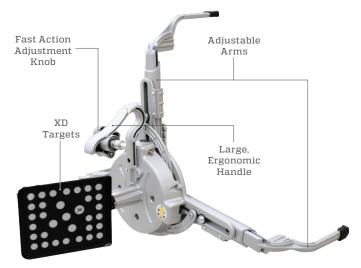

#### **FAST AND EASY TO USE**

- Clamping is accomplished with a single fast-action knob
- No accessories needed to accommodate the full range of tire sizes
- Large, comfortable handle allows ergonomic use
- XD targets are lighter and take up less space than previous designs

#### ADDITIONAL FEATURES

- The clamp only engages the tire, eliminating contact with the rim
- Single point adjustment knob adjusts to the full size range in just a few turns
- Patented self centering design allows measurement of cross diagonal and tire rolling radius to reveal collision damage and mismatched tire sizes
- Lightweight and durable design; drop tested cast magnesium construction eases the weight that users have to carry
- Secure clamping delivers accurate and highly repeatable results
- Clutch limited clamping force ensures consistent and secure attachment